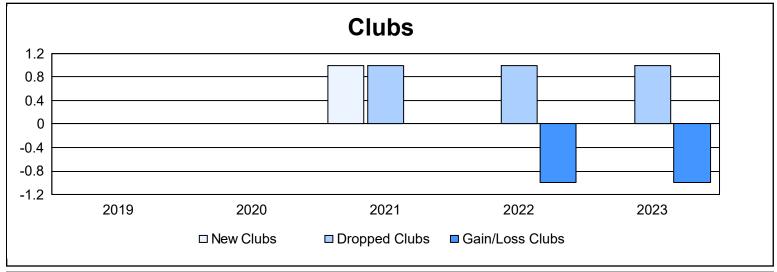

District 1 CN As of June 2023 Cumulative

| Year      | New<br>Clubs | Dropped<br>Clubs | Gain/<br>Loss<br>Clubs | New<br>Members | Charter<br>Members | Reinstate<br>Members | Transfer<br>Members | Total<br>Member<br>Added | Total<br>Members<br>Dropped | Gain/<br>Loss<br>Members |
|-----------|--------------|------------------|------------------------|----------------|--------------------|----------------------|---------------------|--------------------------|-----------------------------|--------------------------|
| 2018-2019 | 0            | 0                | 0                      | 96             | 0                  | 1                    | 0                   | 97                       | 68                          | 29                       |
| 2019-2020 | 0            | 0                | 0                      | 68             | 0                  | 5                    | 10                  | 83                       | 88                          | -5                       |
| 2020-2021 | 1            | 1                | 0                      | 94             | 30                 | 5                    | 0                   | 129                      | 115                         | 14                       |
| 2021-2022 | 0            | 1                | -1                     | 66             | 2                  | 4                    | 1                   | 73                       | 80                          | -7                       |
| 2022-2023 | 0            | 1                | -1                     | 108            | 0                  | 3                    | 12                  | 123                      | 97                          | 26                       |
| Average   | 0            | 1                | 0                      | 86             | 6                  | 4                    | 5                   | 101                      | 90                          | 11                       |