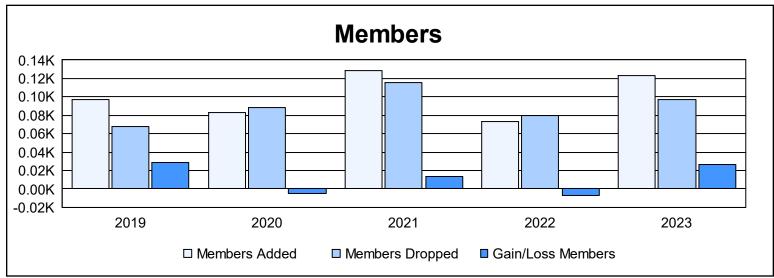

District 1 CN As of June 2023 Cumulative

| Year      | New<br>Clubs | Dropped<br>Clubs | Gain/<br>Loss<br>Clubs | New<br>Members | Charter<br>Members | Reinstate<br>Members | Transfer<br>Members | Total<br>Member<br>Added | Total<br>Members<br>Dropped | Gain/<br>Loss<br>Members |
|-----------|--------------|------------------|------------------------|----------------|--------------------|----------------------|---------------------|--------------------------|-----------------------------|--------------------------|
| 2018-2019 | 0            | 0                | 0                      | 96             | 0                  | 1                    | 0                   | 97                       | 68                          | 29                       |
| 2019-2020 | 0            | 0                | 0                      | 68             | 0                  | 5                    | 10                  | 83                       | 88                          | -5                       |
| 2020-2021 | 1            | 1                | 0                      | 94             | 30                 | 5                    | 0                   | 129                      | 115                         | 14                       |
| 2021-2022 | 0            | 1                | -1                     | 66             | 2                  | 4                    | 1                   | 73                       | 80                          | -7                       |
| 2022-2023 | 0            | 1                | -1                     | 108            | 0                  | 3                    | 12                  | 123                      | 97                          | 26                       |
| Average   | 0            | 1                | 0                      | 86             | 6                  | 4                    | 5                   | 101                      | 90                          | 11                       |